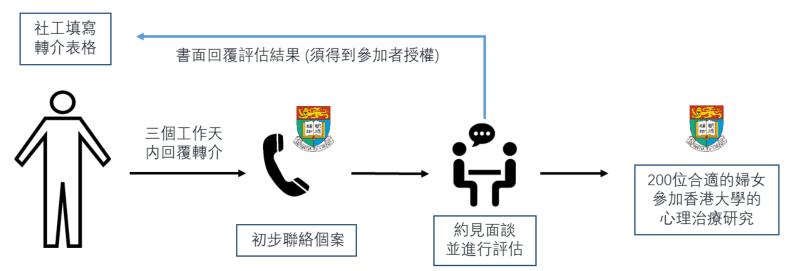

|                    |                    |
| Client's surname:                                        |                                             |                                                                | Client's phone:    |                    |
|                                                          | Referrer's name :                           |                                                                | Referrer's Signatu | re:                |

## Intervention offered:

- ➤ If assessment shows positive to at risk for psychosis, we will offer 8 sessions psychosocial intervention.
- > If negative, regular follow up by project (3 monthly). Reassessed if condition worsen.
- > Intervention will take place at a convenient location.



捐助機構





## 轉介流程